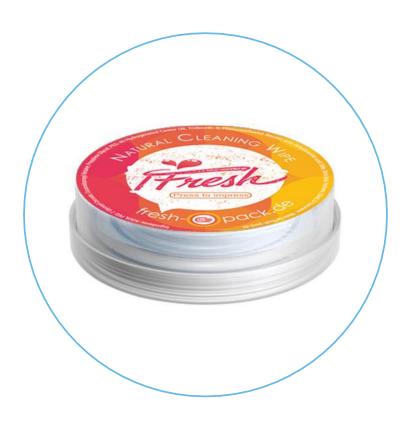

Packaged in a small, round container filled with the liquid application of your choice.

# >> The Specification

The innovative ifresh® is a tablet-shaped product having a diameter of 3.8 cm. The gross weight is 10 g. The pad is made of cellulose, which is 100% naturally produced. The cellulose cloth is dry in a separate chamber, until it passes through a pressure with the liquid compound and unfolds itself. The product contains no additives.

- Gross weight of 9 gr
- Diameter of 3.8 cm
- Height of 1.2 cm
- Cellulose sheet 20 x 20 cm
- Transports 5 to 9 ml of fluid

ifresh® helps to save water..

(Hand washing consumes an average of 1.5-2 liters of water)