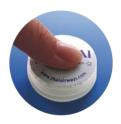

Packaged in a small, round container filled with the liquid application of your choice.

# >> The Specification

The innovative ifresh® is a tablet-shaped product having a diameter of 3.8 cm. The gross weight is 10 g. The pad is made of cellulose, which is 100% naturally produced. The cellulose cloth is dry in a separate chamber, until it passes through a pressure with the liquid compound and unfolds itself. The product contains no additives.