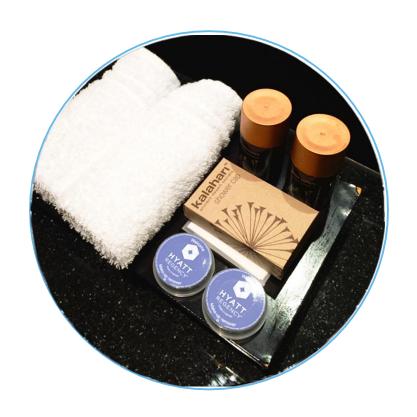

## >> Hotels

Always a better service for your guests.

Whether in the lobby, room (bathroom), wellness or by the pool, there are always possibilities to surprise your guest.

- Make-up remover in the bathroom
- Desinfection
- Suns protection / insect protection