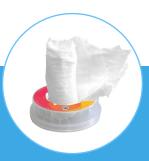

#### The cloth

- Our wipe is made from the viscose fiber EcoVero, which is completely free of synthetic fibers.
- The wipe is deliberately not made tear-resistant and/or thermally treated.
- Our wipe can safely enter the sewage system, as it completely dissolves and does not get caught in wastewater treatment plant turbines.
- By separating the wipe from the liquid, we do not require preservatives or other environmentally harmful substances to keep the wipe moist.
- Our wipe is compostable.