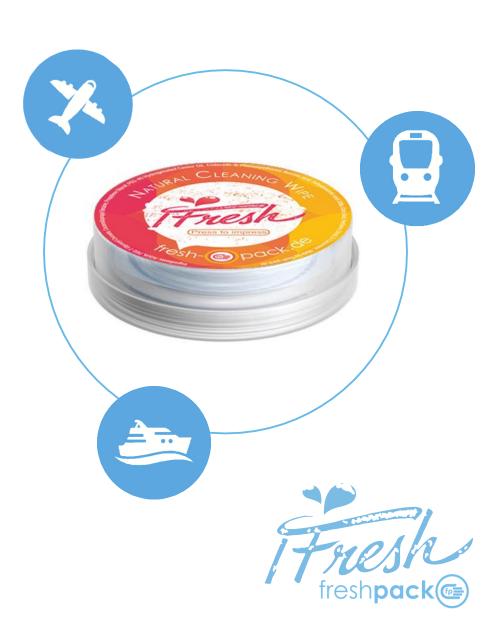

### Distribition examples:

- Exhibitions / events / promotion
- Hotels / gastronomy / catering
- Airlines & airports
- Cars rental
- Sports stadiums

Miles & More