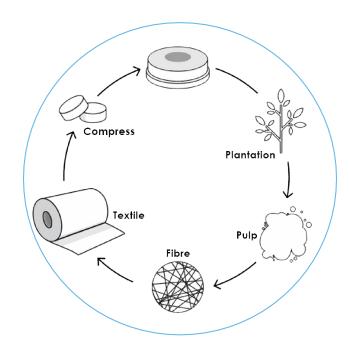

# >> The Specification

The innovative ifresh® is a tablet-shaped product having a diameter of 3.8 cm. The gross weight is 10 g. The pad is made of cellulose, which is 100% naturally produced. The cellulose cloth is dry in a separate chamber, until it passes through a pressure with the liquid compound and unfolds itself. The product contains no additives.

#### The cloth

- Our wipe is made from the viscose fiber EcoVero, which is completely free of synthetic fibers.
- The wipe is deliberately not made tear-resistant and/or thermally treated.
- Our wipe can safely enter the sewage system, as it completely dissolves and does not get caught in wastewater treatment plant turbines.
- By separating the wipe from the liquid, we do not require preservatives or other environmentally harmful substances to keep the wipe moist.
- Our wipe is compostable.