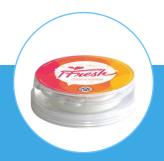

## > > The Product

Currently, our ifresh® is available for the following applications:

- Refresher- and hand cleaning
- Make-up remover
- Desinfection
- Sun protector / Insect protetion
- Baby wipe
- Leather Conditioner
- Sneaker cleanler

Packaged in a small, round container filled with the liquid application of your choice.

# >> The Specification

The innovative ifresh® is a tablet-shaped product having a diameter of 3.8 cm. The gross weight is 10 g. The pad is made of cellulose, which is 100% naturally produced. The cellulose cloth is dry in a separate chamber, until it passes through a pressure with the liquid compound and unfolds itself. The product contains no additives.