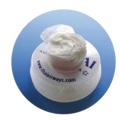

Packaged in a small, round container filled with the liquid application of your choice.

# >> The Specification

The innovative ifresh® is a tablet-shaped product having a diameter of 3.8 cm. The gross weight is 10 g. The pad is made of cellulose, which is 100% naturally produced. The cellulose cloth is dry in a separate chamber, until it passes through a pressure with the liquid compound and unfolds itself. The product contains no additives.