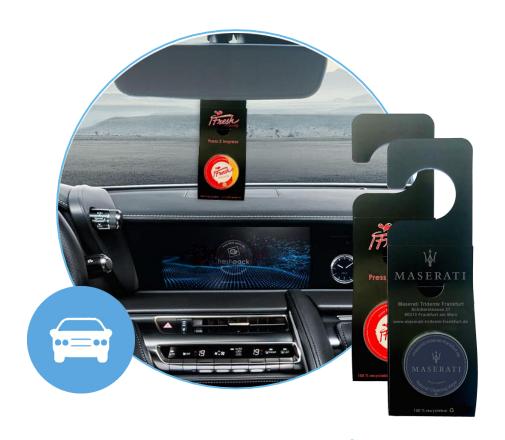

## >> Car rentals

Targeted advertising with your customers.

Car rentals and car dealerships:

- Shuttle & Limousine Service
- Advertising in the rental car
- Perfect after the inspection