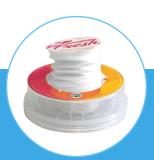

# >> The Specification

The innovative ifresh® is a tablet-shaped product having a diameter of 3.8 cm. The gross weight is 10 g. The pad is made of cellulose, which is 100% naturally produced. The cellulose cloth is dry in a separate chamber, until it passes through a pressure with the liquid compound and unfolds itself. The product contains no additives.

- Gross weight of 9 gr
- Diameter of 3.8 cm
- Height of 1.2 cm
- Cellulose sheet 20 x 20 cm
- Transports 5 to 9 ml of fluid

ifresh® helps to save water..

(Hand washing consumes an average of 1.5-2 liters of water)